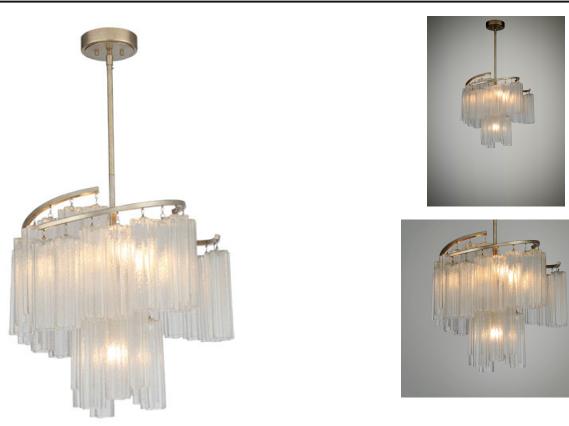

## **PRODUCT DESCRIPTION**

Cascading Waterfall glass shades are suspended from a frame finished in our popular Golden Silver. This elegant collection spans design genres from contemporary to traditional which gives it universal appeal.

## MEASUREMENTS

DIMENSION MAX OAH CANOPY HANGING WEIGHT

LAMPING

INPUT VOLTAGE BULB BULB INCLUDED DIMMABLE : 24.75" L x 24.75" W x 22.75" H : 63.75" OAH : 6.25" W x 1" H x 6.25" L : 41.0276 lb

GE : 120V : 60W Incandescent E12 CA + E26 MB , 420W Total ED : (Not Included) : Yes

Golden Silver (GS)

GLASS Waterfall WFL

MATERIAL Steel, Glass

RATINGS CULus Dry Location

ADDITIONAL ADJUSTABLE OPERATING TEMPERATURE: -20°C (-4°F), 40°C (104°F)

Always consult a qualified electrician before installing any lighting product.